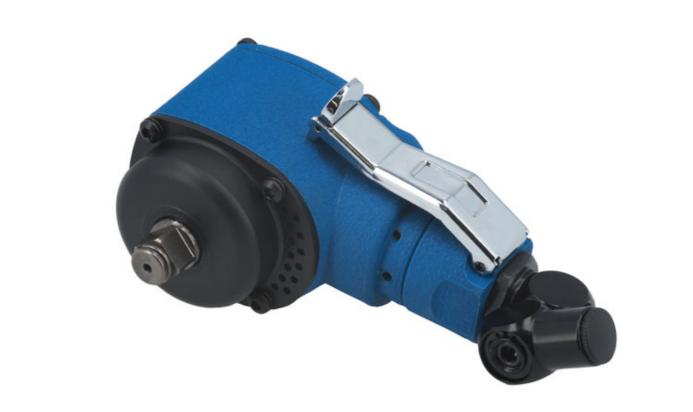

## Air Palm Impact Wrench 1/2"D

A lightweight mini air impact wrench with a side mounted trigger and 360° rotating air inlet to reduce the chance of the airline twisting or kinking. It's compact size allows it to fit in the palm of the hand making it suitable for use in tight spaces such as in engine bays, under wheel arches and around brake calipers. It features 3 speeds, both in forward and reverse, and has a maximum torque of 540Nm.

## **Additional Information**

• The small size makes it ideal for working in confined spaces; uses include front caliper bolts & difficult to access suspension mounting bolts. Excellent for use under wheel arches.

LASER Kamasa Gunson Connect

- Length: 88mm; maximum torque: 542Nm (400lb-ft).
- Free speed: 8,500rpm; Noise level: 90dB; Air consumption: 5.6cfm; 1/4" air inlet.
- Weight: 1.15kg.
- · Side mounted trigger. Suitable for left & right handers. Features swivel connector with 360° rotation.