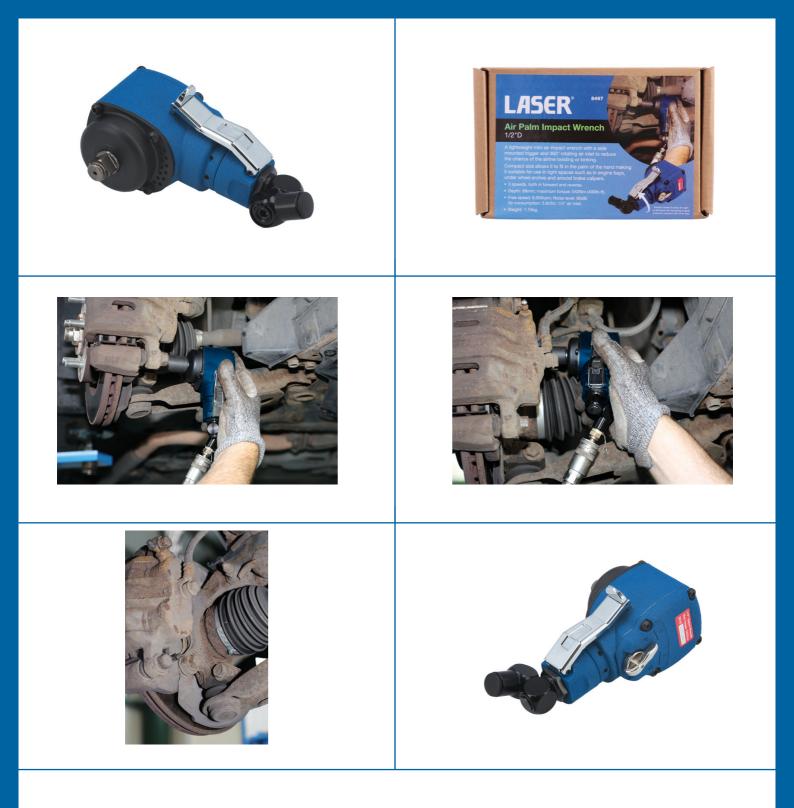

## Air Palm Impact Wrench 1/2"D

A lightweight mini air impact wrench with a side mounted trigger and 360° rotating air inlet to reduce the chance of the airline twisting or kinking. It's compact size allows it to fit in the palm of the hand making it suitable for use in tight spaces such as in engine bays, under wheel arches and around brake calipers. It features 3 speeds, both in forward and reverse, and has a maximum torque of 540Nm.

## **Additional Information**

• The small size makes it ideal for working in confined spaces; uses include front caliper bolts & difficult to access suspension mounting bolts. Excellent for use under wheel arches.

LASER Kamasa Gunson Connect

- Length: 88mm; maximum torque: 542Nm (400lb-ft).
- Free speed: 8,500rpm; Noise level: 90dB; Air consumption: 5.6cfm; 1/4" air inlet.
- Weight: 1.15kg.
- · Side mounted trigger. Suitable for left & right handers. Features swivel connector with 360° rotation.